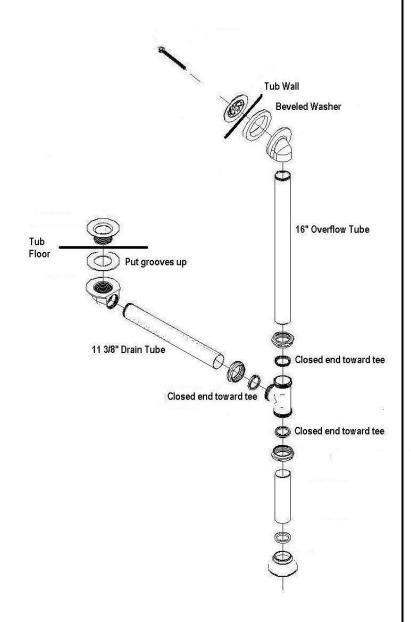

## Item #P0007TE

## **Toe Tap - Waste & Overflow Drain Assembly**

Warranted only if installed by a qualified licensed plumber. Use Teflon tape on all threaded connections.

- 1. Assemble parts as shown before installing to get the accurate length needed for the overflow and drain tubes.
- 2. The rough-in for the drain hole on the floor is a plumb line from the center of the roll rim on the tub to the floor.
- 3. Rough-in 1 ½" male IPS with ½" above the finished floor.
- 4. All tubing is 1 ½".
- 5. At the floor connection, use the enclosed square cut washer or the "V" washer with closed end toward connection.