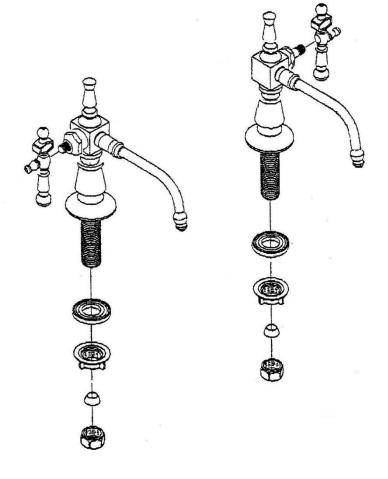

### **Antique Reproduction Faucet Pair**

Warranted only if installed by a qualified licensed plumber. Use Teflon tape on all threaded connections.

Minimum hole size in sink or deck is 1" diameter Maximum deck/sink thickness is 1 1/4"

- 1. Shut off the water supply before installation.
- 2. Minimum hole diameter size of 1" is required in sink or deck.
- 3. Insert threaded shank through the hole in the deck or sink. Place lockdown nuts on shanks and tighten faucet to deck.
- 4. Attach supply lines to the ½" IPS faucet shank.
- 5. Make no adjustments to valves or valve stems. They are tested at the factory for optimum performance.

#### Parts Included:

- (2) Valve Body w/ ½" IPS hookup
- (2) Lock Down Nuts
- (2) Supply Nut/Washers
- (2) Handles