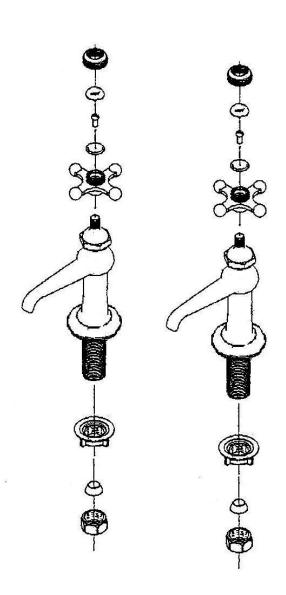

## **Installation Information**

Item #P0012, P0012X, P0463, with Crosspoint Handles or P0587, P0598, P0599 with Lever Handles (not shown) Antique Reproduction Faucet Pair

Warranted only if installed by a qualified licensed plumber. Use Teflon tape on all threaded connections.

Minimum hole size in sink or deck is 1" diameter Maximum deck/sink thickness is 1 1/4"

- 1. Shut off the water supply before installation.
- 2. Minimum hole diameter size of 1" is required in sink or deck.
- Insert threaded shank through the hole in the deck or sink. Place lockdown nuts on shanks and tighten faucet to deck.
- 4. Attach supply lines to the ½" IPS faucet shank.
- 5. Make no adjustments to valves or valve stems. They are tested at the factory for optimum performance.

## Parts Included:

- (2) Valve Body w/ ½" IPS hookup
- (2) Lock Down Nuts
- (2) Supply Nut/Washers
- (2) Handles