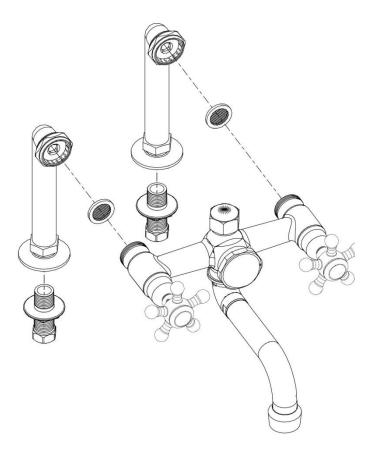

#### Item #P1075

### **Deck Mount Faucet, 7" Centers**

Warranted only when installed by a qualified, licensed plumber. Please use Teflon tape on all threaded connections.

- 1. Shut off the water supply to the fixture before installation.
- 2. Connect the shorter threaded ends of the hook-up nipples to the deck mount couplers. Loosely attach the deck mount coupler nuts to the faucet. Insert the faucet through the 2 holes in the deck. Screw the lock nuts onto the threaded nipples and tighten.
- 3. Tighten the nuts of the deck mount couplers to the faucet body.
- 7. Make no adjustments to valves or valve stems. They are tested at the factory for optimum performance.

#### Parts Included:

- Faucet Body
- Deck Mount Couplers w/ screen washers(pair)
- Nipple hook-up kit