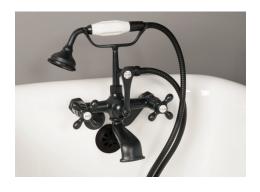

## **SATIN BLACK**

Our satin black finish is a one shade black finish that is electrostatically applied, and then baked for durability.