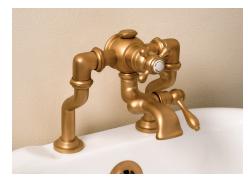

## **UNLACQUERED BRASS**

Unlacquered Polished Brass

Unlacquered Satin Brass

Unlacquered Raw Brass

Classic, timeless unlacquered brass will patina and age with time.