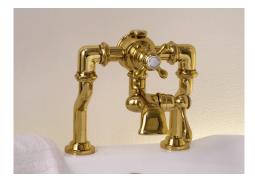

## **UNLACQUERED BRASS**

Unlacquered Polished Brass

Unlacquered Satin Brass

Unlacquered Raw Brass

Classic, timeless unlacquered brass will patina and age with time.