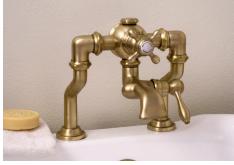

## **UNLACQUERED BRASS**

Unlacquered Polished Brass

Unlacquered Satin Brass

Unlacquered Raw Brass

Classic, timeless unlacquered brass will patina and age with time.